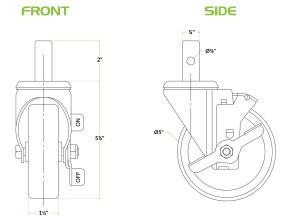

# **Technical Data**

| Diameter          | 5 Inches                           |
|-------------------|------------------------------------|
| Application       | Mobile Storage and Tables / Stands |
| Capacity          | 875 lb.                            |
| Caster Type       | Stem                               |
| Features          | Brakes Included                    |
| Number of Casters | 1 Caster                           |
| Туре              | Casters                            |
| Wheel Material    | Polyurethane                       |

### **Plan View**