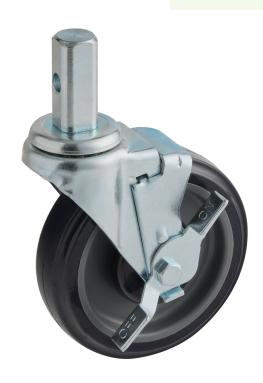

# Regency 5" Polyurethane Swivel Stem Caster With Brake for Sheet Pan Racks

#600CASTPRHD

## **Features**

- Fits Regency and other popular aluminum sheet pan racks
- 5" polyurethane swivel caster
- Includes brake
- 875 lb total weight capacity per 4 casters

### **Notes & Details**

This Regency 5" polyurethane soft tread swivel caster comes equipped with a reliable brake and is a direct replacement for the casters that come standard on many Regency sheet pan racks. These heavy duty, polyurethane non-marking casters enable a smooth, quiet ride, and will fit almost all sheet pan racks that are made of aluminum.