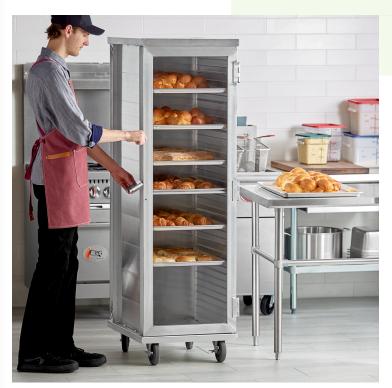

### Regency 40 Pan End Load Enclosed Bun / Sheet Pan Rack with **Clear Acrylic Door - Welded**

#600AEC1840GD

### **Features**

- Accepts 40 full-size sheet/bun pans or 80 half-size sheet/bun pans
- Enclosed frame with clear acrylic door; sturdy aluminum construction
- End-loading design and latching door mechanism •
- (4) 5" rubber, double ball race casters for excellent mobility •
- Perfect for storing and transporting sheet / bun pans and baking trays with ease •

# Notes & Details

Hold and transport a wide variety of your most popular baked goods with the Regency enclosed bun / sheet pan rack. The sheet pan rack can accommodate up to (40) 18" x 26" full-size pans or 80 half-size pans, while integrated rail-type ledges are spaced at 1 1/2" intervals and not only offer sturdy support but also ensure safe and easy transport of your pans. The enclosed design with a clear acrylic door for added product visibility, along with the built-in latching mechanism, provides unparalleled storage security.

Aluminum construction ensures long-lasting durability, and the rack is mounted on four 5" rubber swivel casters, including two with brakes, for effortless mobility throughout any commercial kitchen or bakery. For added convenience, this item's welded construction allows it to be used right out of the box! This saves significant time and labor during setup. Users can simply unpack it, place it in its desired location, and proceed to put it to use.