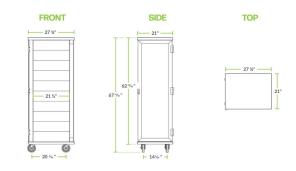

# **Technical Data**

| Length               | 27 Inches                          |
|----------------------|------------------------------------|
| Width                | 21 Inches                          |
| Height               | 68 Inches                          |
| Caster Diameter      | 5 Inches                           |
| Assembly Options     | Fully Assembled                    |
| Capacity (per Shelf) | 40 lb.                             |
| Caster Type          | 4 Swivel<br>Locking<br>Non-Locking |
| Casters              | With Casters                       |

### **Plan View**