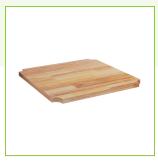

# Regency Hardwood Cutting Board Insert for Wire Shelving - $24" \times 24" \times 1"$

#460SI2424W

### **Features**

- Creates a solid base for your wire shelves that doubles as a cutting board or butcher block
- Adds the natural beauty of wood to your wire shelving kit
- Thick, durable 1" rubberwood construction resists bending and breaking
- Edge grain design showcases wood's unique character
- Fits 24" x 24" wire shelving

#### **Notes & Details**

Use this Regency  $24" \times 24" \times 1"$  hardwood cutting board insert to maximize the benefits of wire shelving in your kitchen or storage area while keeping your operation organized and streamlined. This cutting board is designed to fit effortlessly into  $24" \times 24"$  wire shelving. It creates a solid base for your wire shelves that doubles as a cutting board or butcher block. Versatile and attractive, the board also provides a way to add the natural beauty of wood to the otherwise industrial look of your wire shelving kit.

This board is made of durable 1" thick rubberwood that will resist bending and breaking with time. Plus, the edge grain design showcases the wood's unique character. Look no further for a versatile wire rack addition that helps maximize productivity while utilizing space as efficiently as possible.