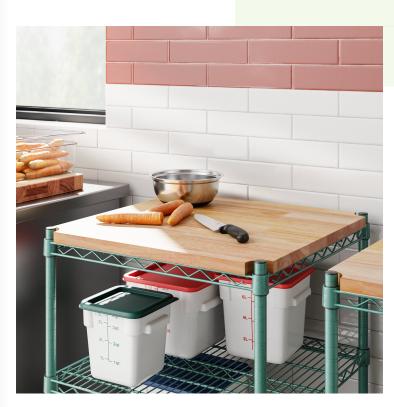

# Regency Hardwood Cutting Board Insert for Wire Shelving - $24" \times 24" \times 1"$

#460SI2424W

### **Features**

- Creates a solid base for your wire shelves that doubles as a cutting board or butcher block
- Adds the natural beauty of wood to your wire shelving kit
- Thick, durable 1" rubberwood construction resists bending and breaking
- Edge grain design showcases wood's unique character
- Fits 24" x 24" wire shelving

#### **Notes & Details**

Use this Regency  $24" \times 24" \times 1"$  hardwood cutting board insert to maximize the benefits of wire shelving in your kitchen or storage area while keeping your operation organized and streamlined. This cutting board is designed to fit effortlessly into  $24" \times 24"$  wire shelving. It creates a solid base for your wire shelves that doubles as a cutting board or butcher block. Versatile and attractive, the board also provides a way to add the natural beauty of wood to the otherwise industrial look of your wire shelving kit.

This board is made of durable 1" thick rubberwood that will resist bending and breaking with time. Plus, the edge grain design showcases the wood's unique character. Look no further for a versatile wire rack addition that helps maximize productivity while utilizing space as efficiently as possible.