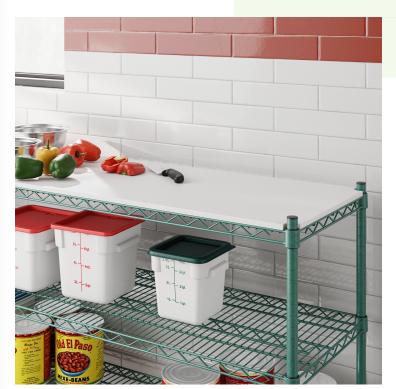

### Regency Polyethylene Cutting Board Insert for 18" x 72" **Wire Shelving**

#460SI1872P

# Notes & Details

Use this Regency 17 1/4" x 71 1/4" x 1/2" polyethylene cutting board insert to maximize the benefits of wire shelving in your kitchen or storage area while keeping your operation organized and streamlined. This cutting board is designed to fit effortlessly into 18" x 72" wire shelving. It creates a solid base for your wire shelves that doubles as a cutting board.

This board is made of durable and resilient 1/2" thick polyethylene. The material resists liquid absorption, staining, and odors, as well the unsanitary trapping of food particles that results from scoring. To help you maintain a clean and sanitary kitchen, the board's smooth surface is easy to wipe clean after every use.