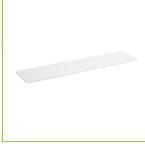

### Regency Polyethylene Cutting Board Insert for 18" x 72" **Wire Shelving**

#460SI1872P

# Notes & Details

Use this Regency 17 1/4" x 71 1/4" x 1/2" polyethylene cutting board insert to maximize the benefits of wire shelving in your kitchen or storage area while keeping your operation organized and streamlined. This cutting board is designed to fit effortlessly into 18" x 72" wire shelving. It creates a solid base for your wire shelves that doubles as a cutting board.

This board is made of durable and resilient 1/2" thick polyethylene. The material resists liquid absorption, staining, and odors, as well the unsanitary trapping of food particles that results from scoring. To help you maintain a clean and sanitary kitchen, the board's smooth surface is easy to wipe clean after every use.