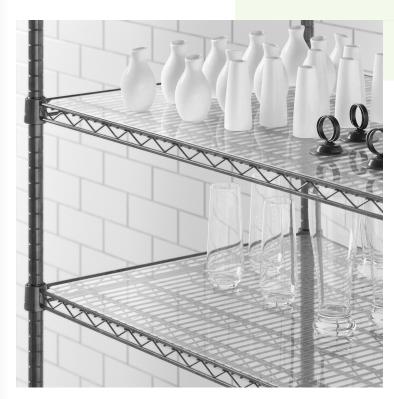

## Regency Shelving 24" x 60" Clear PVC Shelf Liner

#460MATCL2460

## **Features**

- Fits all standard Regency shelves measuring 24"x 60"
- Creates a smooth, solid surface
- Removable for easy cleaning
- Keeps small items from falling through the shelves
- Prevents damage to items on lower shelves

## **Notes & Details**

Use this 24"  $\times$  60" Regency clear PVC shelf liner to create a smooth, solid surface over your wire shelving! Made of clear PVC, this shelf liner keeps small items from falling through your open grid shelves and can even help prevent damage to items on lower shelves by containing leaks, drips, and spills. This shelf liner is easily removable for thorough cleaning and for when you need to convert your shelf back to an open grid. It is designed to fit all Regency shelves measuring 24"  $\times$  60".