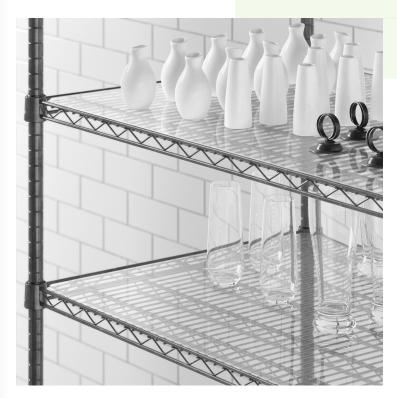

## **Features**

- Fits all standard Regency shelves measuring 24" x 30"
- Creates a smooth, solid surface
- Removable for easy cleaning •
- Keeps small items from falling through the shelves •
- Prevents damage to items on lower shelves

## Notes & Details

Use this 24" x 30" Regency clear PVC shelf liner to create a smooth, solid surface over your wire shelving! Made of clear, 1 mm thick PVC, this shelf liner keeps small items from falling through your open grid shelves and can even help prevent damage to items on lower shelves by containing leaks, drips, and spills. This shelf liner is easily removable for thorough cleaning and for when you need to convert your shelf back to an open grid. It is designed to fit all Regency shelves measuring 24" x 30".