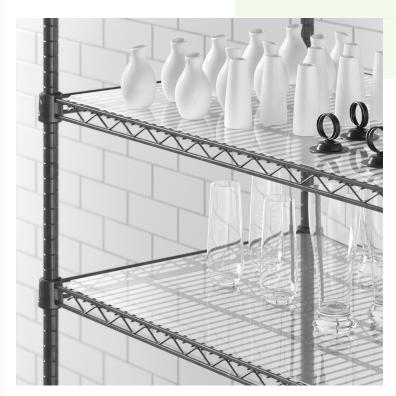

#### **Features**

- Fits all standard Regency shelves measuring 21" x 60"
- Creates a smooth, solid surface
- Removable for easy cleaning •
- Keeps small items from falling through the shelves •
- Prevents damage to items on lower shelves

### Notes & Details

Use this 21" x 60" Regency clear PVC shelf liner to create a smooth, solid surface over your wire shelving! Made of clear, 1 mm thick PVC, this shelf liner keeps small items from falling through your open grid shelves and can even help prevent damage to items on lower shelves by containing leaks, drips, and spills. This shelf liner is easily removable for thorough cleaning and for when you need to convert your shelf back to an open grid. It is designed to fit all Regency shelves measuring 21" x 60".