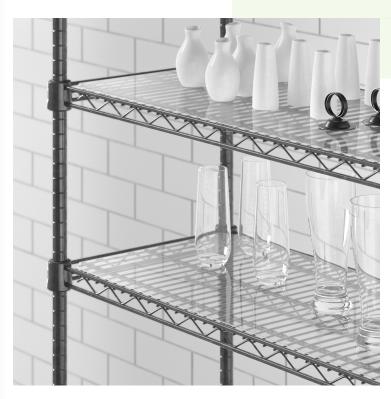

## Regency Shelving 14" x 36" Clear PVC Shelf Liner

#460MATCL1436

## **Features**

- Fits all standard Regency shelves measuring 14" x 36"
- Creates a smooth, solid surface
- Removable for easy cleaning
- Keeps small items from falling through the shelves
- Prevents damage to items on lower shelves

## **Notes & Details**

Use this  $14" \times 36"$  Regency clear PVC shelf liner to create a smooth, solid surface over your wire shelving! Made of clear PVC, this shelf liner keeps small items from falling through your open grid shelves and can even help prevent damage to items on lower shelves by containing leaks, drips, and spills. This shelf liner is easily removable for thorough cleaning and for when you need to convert your shelf back to an open grid. It is designed to fit all Regency shelves measuring  $14" \times 36"$ .