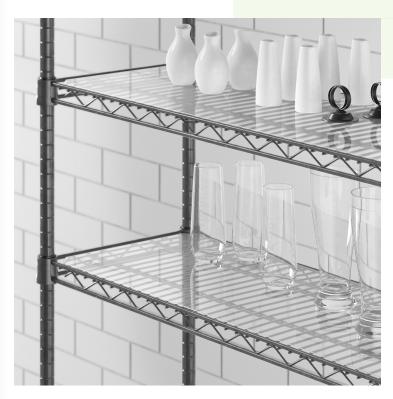

## Regency Shelving 12" x 36" Clear PVC Shelf Liner

#460MATCL1236

## **Features**

- Fits all standard Regency shelves measuring 12" x 36"
- Creates a smooth, solid surface
- Removable for easy cleaning
- Keeps small items from falling through the shelves
- Prevents damage to items on lower shelves

## **Notes & Details**

Use this  $12" \times 36"$  Regency clear PVC shelf liner to create a smooth, solid surface over your wire shelving! Made of clear, 1 mm thick PVC, this shelf liner keeps small items from falling through your open grid shelves and can even help prevent damage to items on lower shelves by containing leaks, drips, and spills. This shelf liner is easily removable for thorough cleaning and for when you need to convert your shelf back to an open grid. It is designed to fit all Regency shelves measuring  $12" \times 36"$ .