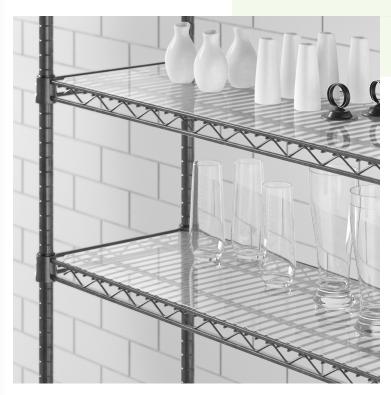

## Regency Shelving 12" x 30" Clear PVC Shelf Liner

#460MATCL1230

## **Features**

- Fits all standard Regency shelves measuring 12" x 30"
- Creates a smooth, solid surface
- Removable for easy cleaning
- Keeps small items from falling through the shelves
- Prevents damage to items on lower shelves

## **Notes & Details**

Use this 12"  $\times$  30" Regency clear PVC shelf liner to create a smooth, solid surface over your wire shelving! Made of clear, 1 mm thick PVC, this shelf liner keeps small items from falling through your open grid shelves and can even help prevent damage to items on lower shelves by containing leaks, drips, and spills. This shelf liner is easily removable for thorough cleaning and for when you need to convert your shelf back to an open grid. It is designed to fit all Regency shelves measuring 12"  $\times$  30".