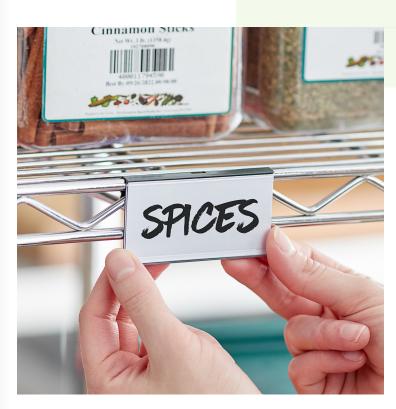

## Regency 3" x 1 9/16" Shelf Label Holder

#460LH

## **Features**

- Fits compatible Regency shelving
- Easily snaps onto shelf
- Made of gray plastic
- Helps keep your storage room, closet, or stock organized

## **Notes & Details**

Effectively organize any stock room or storage area with these versatile  $3'' \times 19/16''$  shelf label holders. Each item snaps on easily and will fit compatible Regency shelves. Whether you need to organize cleaning supplied in your janitorial closet, or ingredients in your store room, this shelf label holder will help you keep everything in it's place.