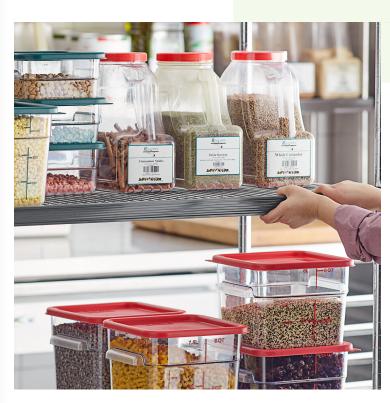

## Regency 43" x 1 1/4" Gray Label Holder

#460LABLG43IN

## **Notes & Details**

Add pricing labels to your shelves, or keep your stock room or storage area neatly organized with the help of this 43" x 11/4" gray label holder! This label holder can be used on wire shelves 43" or longer. It easily snaps on to your wire shelf so that all you have to do is insert the label.