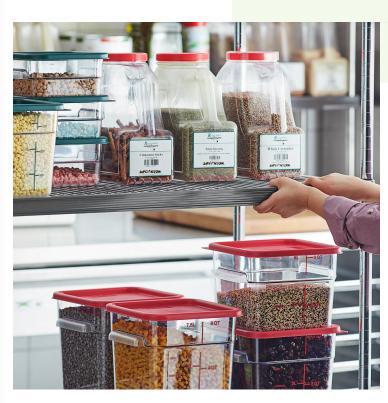

## Regency 31" x 1 1/4" Gray Label Holder

#460LABLG31IN

## **Features**

- Fits wire shelves 31" or longer
- Easily snaps onto shelf
- Made of gray plastic
- Measures 31" x 1 1/4"
- Helps keep your storage room, closet, or stock organized
- Versatile design fits shelving with 1-1/4" wide rail & 1-1/8" wide rail

## **Notes & Details**

Add pricing labels to your shelves, or keep your stock room or storage area neatly organized with the help of this 31" x 11/4" gray label holder! This label holder can be used on wire shelves 31" or longer. It easily snaps on to your wire shelf so that all you have to do is insert the label.