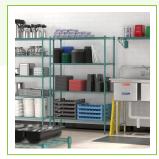

### **Notes & Details**

Keep your storage area organized with this Regency 36" x 72" x 64" NSF green epoxy stationary wire shelving starter kit with 5 shelves. This kit includes (4) 64" stationary posts, (5) 36" x 72" shelves, and (20) pairs of split sleeves. This versatile unit allows you to create a convenient storage solution for your janitorial closet, warehouse, or walk-in cooler. The epoxy coating resists corrosion to ensure long-lasting use, and it is suitable for use in humid or moist environments, making the unit a multipurpose investment that's sure to accommodate your ever-evolving needs. Plus, the unit's high-quality design is commercial grade and delivers the reliable performance every business expects and needs.

Each shelf features a wire construction, which allows for proper air flow around the stored supplies, products, or ingredients, and each shelf accommodates up to 450 lb. of evenly distributed weight. For your convenience, the shelves are also adjustable and can be moved higher or lower along the posts. Mix and match with Regency accessories (sold separately) to personalize your kit! This shelving unit requires assembly. 20 pairs of split sleeves are included.