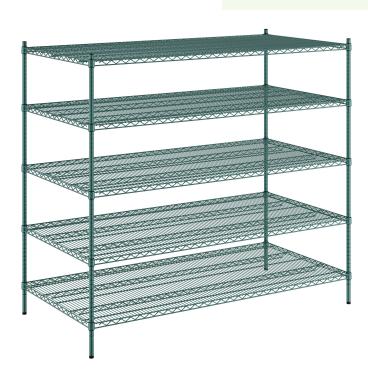

# Regency 36" x 72" x 64" NSF Green Epoxy Stationary Wire Shelving Starter Kit with 5 Shelves

#460G3672K65

## **Features**

- (5) 36" x 72" shelves with 20 pairs of split sleeves
- (4) 64" stationary posts allow for shelves to be adjusted with included feet
- Epoxy coating resists corrosion for long-lasting use; suitable for humid / moist environments
- Accommodates up to 450 lb. per shelf of evenly distributed weight
- Mix and match with Regency accessories (sold separately) to personalize your kit

### **Notes & Details**

Keep your storage area organized with this Regency 36" x 72" x 64" NSF green epoxy stationary wire shelving starter kit with 5 shelves. This kit includes (4) 64" stationary posts, (5) 36" x 72" shelves, and (20) pairs of split sleeves. This versatile unit allows you to create a convenient storage solution for your janitorial closet, warehouse, or walk-in cooler. The epoxy coating resists corrosion to ensure long-lasting use, and it is suitable for use in humid or moist environments, making the unit a multipurpose investment that's sure to accommodate your ever-evolving needs. Plus, the unit's high-quality design is commercial grade and delivers the reliable performance every business expects and needs.

Each shelf features a wire construction, which allows for proper air flow around the stored supplies, products, or ingredients, and each shelf accommodates up to 450 lb. of evenly distributed weight. For your convenience, the shelves are also adjustable and can be moved higher or lower along the posts. Mix and match with Regency accessories (sold separately) to personalize your kit! This shelving unit requires assembly. 20 pairs of split sleeves are included.