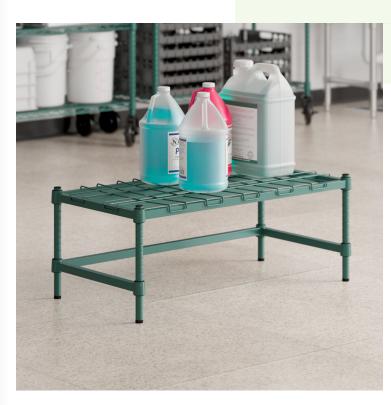

# Regency 18" x 36" Heavy-Duty Green Dunnage Rack with Mat

#460G1836HF11

## **Features**

- Rugged epoxy-coated green dunnage shelf with removable wire mat
- Maintains airflow of wire shelving but with greater strength for heavier storage
- Great for damp environments
- Includes 4 pairs of split sleeves
- 800 lb. capacity; ships unassembled

#### **Notes & Details**

To safely store your heaviest ingredients and other products, look no further than this Regency  $18" \times 36"$  heavy-duty green dunnage rack with mat! The rugged epoxy-coated green construction combines with a coated wire mat to give you a perfect storage solution for walk-in coolers or humid dish rooms, providing the same airflow benefits as wire shelving but with greater strength for heavier storage. With an 800 lb. capacity, this rack allows you to confidently store heavy fruit cartons, kegs, and other hefty supplies with ease. For added convenience, the wire mat can be removed for a simple yet thorough cleaning.

Each of the four 14" tall green wire shelving posts offer the strength and durability you need in a commercial setting. If you're looking for a durable shelving solution for your establishment, this heavy-duty dunnage rack gives you the reliability you've come to expect from Regency Space Solutions, for a price you can afford. This unit ships unassembled to provide the best possible savings on shipping costs.