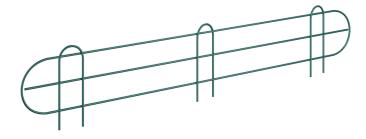

# Regency 33 5/8" x 5 15/16" Green Epoxy Wire Shelf Ledge For 36" Wire Shelving

#460EG36LDG

### **Features**

- 5 15/16" height contains items on shelf
- Fits on 36" green epoxy wire shelving (sold separately)
- Made of durable metal with green epoxy finish
- Stackable to create a higher wall

# **Notes & Details**

This Regency green epoxy shelf ledge is designed to easily install onto your wire shelving unit. It is perfect for helping to contain items on a shelf and prevent them from falling off, whether you have cleaning supplies, boxes, or other loose items. Made of durable metal with a green epoxy finish, it's sure to withstand the rigor of daily use. This ledge fits Regency chrome wire shelving that is 36" wide (sold separately). Ledges are stackable to create a higher wall if needed.