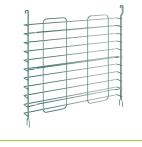

## **Technical Data**

| Width                  | 24 Inches                                |
|------------------------|------------------------------------------|
| Depth                  | 2 1/4 Inches                             |
| Height                 | 23 Inches                                |
| Compatible Shelf Width | 24 Inches                                |
| Capacity               | 11 Pans                                  |
| Color                  | Green                                    |
| Material               | Epoxy-Coated Metal                       |
| Туре                   | Sheet Pan Organizers<br>Tray Slide Racks |

## **Features**

- Fits 24" deep Regency green epoxy wire shelves
- Green epoxy finish is ideal for moist / humid environments
- Capable of holding up to 11 sheet pans •
- Helps to keep products organized •
- Sits on standard wire shelf

## Notes & Details

Use these Regency sheet pan organizers for 24" deep green epoxy shelves for maximum space efficiency in your Regency shelving units. They can be attached between shelves to allow up to 11 sheet pans to slide in for easy storage. The epoxy finish on these tray slides makes them best for humid or moist storage areas and keeps them looking great even after years of heavy use. These slides can be installed anywhere along 24" deep wire shelving to accommodate various sized pans.