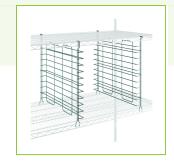

## **Features**

- Fits 24" deep Regency green epoxy wire shelves
- Green epoxy finish is ideal for moist / humid environments
- Capable of holding up to 11 sheet pans •
- Helps to keep products organized •
- Sits on standard wire shelf

## Notes & Details

Use these Regency sheet pan organizers for 24" deep green epoxy shelves for maximum space efficiency in your Regency shelving units. They can be attached between shelves to allow up to 11 sheet pans to slide in for easy storage. The epoxy finish on these tray slides makes them best for humid or moist storage areas and keeps them looking great even after years of heavy use. These slides can be installed anywhere along 24" deep wire shelving to accommodate various sized pans.