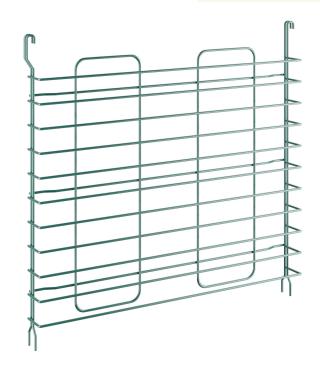

## **Technical Data**

| Width                  | 24 Inches                                |
|------------------------|------------------------------------------|
| Depth                  | 2 1/4 Inches                             |
| Height                 | 23 Inches                                |
| Compatible Shelf Width | 24 Inches                                |
| Capacity               | 11 Pans                                  |
| Color                  | Green                                    |
| Material               | Epoxy-Coated Metal                       |
| Туре                   | Sheet Pan Organizers<br>Tray Slide Racks |

## **Features**

- Fits 24" deep Regency green epoxy wire shelves
- Green epoxy finish is ideal for moist / humid environments
- Capable of holding up to 11 sheet pans •
- Helps to keep products organized •
- Sits on standard wire shelf

## Notes & Details

Use these Regency sheet pan organizers for 24" deep green epoxy shelves for maximum space efficiency in your Regency shelving units. They can be attached between shelves to allow up to 11 sheet pans to slide in for easy storage. The epoxy finish on these tray slides makes them best for humid or moist storage areas and keeps them looking great even after years of heavy use. These slides can be installed anywhere along 24" deep wire shelving to accommodate various sized pans.