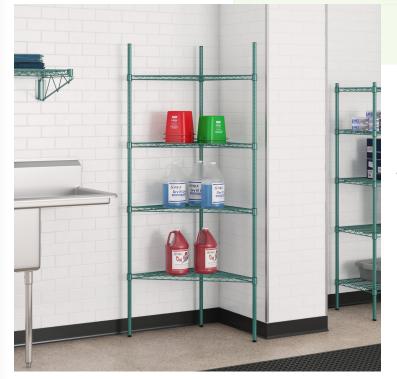

#### Regency 24" NSF Green Epoxy Triangle 4-Shelf Kit with 74" Posts

#460EG24TRK74

# Notes & Details

Keep your storage area organized with the Regency 24" NSF green epoxy triangle 4-shelf kit with 74" posts! Featuring an attractive green epoxy coating for added durability and damage resistance, this kit includes (4) 24" wire shelves and (3) 74" posts, which allow you to create a convenient storage solution for the corner of your janitorial closet, warehouse, or stock room.

With an open wire design, this shelving system facilitates proper airflow while remaining incredibly sturdy and durable. Whether you need to store bulk ingredients, prep tools, cleaning supplies, or even small industrial components, these spacious shelves give you plenty of room to store all of your essential supplies. Plus, each shelf has a capacity of 500 pounds. They're adjustable, too! Since the posts are marked in intervals and use a split sleeve system of assembly, the shelves are easy to move higher or lower along the posts. This is especially great for expanding businesses that may not have finalized their product offerings.