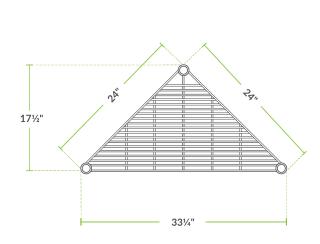

# **Technical Data**

| Length               | 24 Inches         |
|----------------------|-------------------|
| Width                | 33 1/2 Inches     |
| Height               | 74 Inches         |
| Post Diameter        | 1 Inch            |
| Assembly Options     | Assembly Required |
| Capacity             | 2000 lb.          |
| Capacity (per Shelf) | 500 lb.           |
| Casters              | Without Casters   |
| Color                | Green             |
| Features             | NSF Listed        |

### **Plan View**