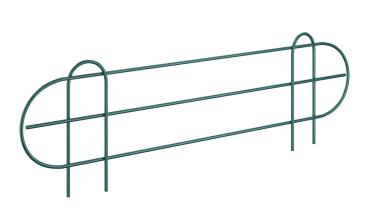

## Regency 21 5/8" x 5 15/16" Green Epoxy Wire Shelf Ledge For 24" Wire Shelving

#460EG24LDG

#### **Features**

- 5 15/16" height contains items on shelf
- Fits on 24" green epoxy wire shelving (sold separately)
- Made of durable metal with green epoxy finish •
- Stackable to create a higher wall •

# Notes & Details

This Regency green epoxy shelf ledge is designed to easily install onto your wire shelving unit. It is perfect for helping to contain items on a shelf and prevent them from falling off, whether you have cleaning supplies, boxes, or other loose items. Made of durable metal with a green epoxy finish, it's sure to withstand the rigor of daily use. This ledge fits Regency chrome wire shelving that is 24" wide (sold separately). Ledges are stackable to create a higher wall if needed.