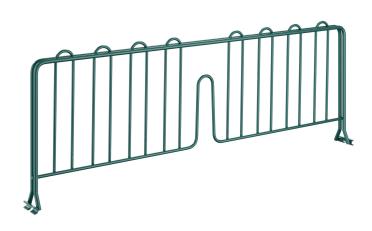

# Regency 8" x 24" Green Epoxy Wire Shelf Divider

#460EG24DVDR

#### **Features**

- Suitable for moist / humid environments
- 8" height easily separates items on shelf
- Compatible with 24" green epoxy wire shelving (sold separately)
- Helps organize products

### **Notes & Details**

This Regency green epoxy wire shelf divider allows you to quickly and easily organize the contents of your shelving unit. It is 8" high and made of durable green epoxy wire to easily separate cleaning supplies, boxes, or other loose items. It is suitable for use in humid or moist environments. This divider fits Regency green epoxy wire shelving that is 24" deep (sold separately).