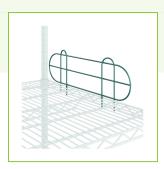

| Project: | Date: | Approval: | Qty: | Item #: 460EG21LDG |
|----------|-------|-----------|------|--------------------|
|          |       |           |      |                    |

Regency 18 5/8" x 5 15/16" Green Epoxy Wire Shelf Ledge for 21" Wire Shelving

## **Features**

- 5 15/16" height contains items on shelf
- Fits on 21" green epoxy wire shelving (sold separately)
- Made of durable metal with green epoxy finish
- Stackable to create a higher wall

## **Notes & Details**

This Regency green epoxy shelf ledge is designed to easily install onto your wire shelving unit. It is perfect for helping to contain items on a shelf and prevent them from falling off, whether you have cleaning supplies, boxes, or other loose items. Made of durable metal with a green epoxy finish, it's sure to withstand the rigor of daily use. This ledge fits Regency chrome wire shelving that is 21" wide (sold separately). Ledges are stackable to create a higher wall if needed.