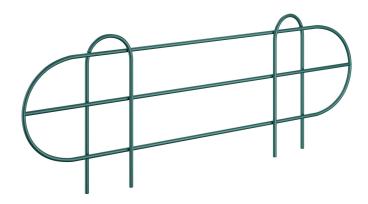

| Project: | Date: | Approval: | Qty: | Item #: 460EG21LDG |
|----------|-------|-----------|------|--------------------|
|          |       |           |      |                    |

Regency 18 5/8" x 5 15/16" Green Epoxy Wire Shelf Ledge for 21" Wire Shelving

## **Features**

- 5 15/16" height contains items on shelf
- Fits on 21" green epoxy wire shelving (sold separately)
- Made of durable metal with green epoxy finish
- Stackable to create a higher wall

## **Notes & Details**

This Regency green epoxy shelf ledge is designed to easily install onto your wire shelving unit. It is perfect for helping to contain items on a shelf and prevent them from falling off, whether you have cleaning supplies, boxes, or other loose items. Made of durable metal with a green epoxy finish, it's sure to withstand the rigor of daily use. This ledge fits Regency chrome wire shelving that is 21" wide (sold separately). Ledges are stackable to create a higher wall if needed.