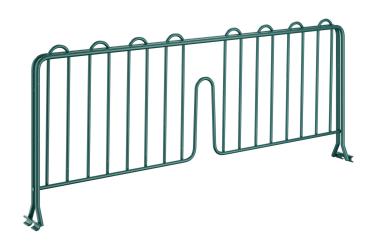

## Regency 8" x 21" Green Epoxy Wire Shelf Divider

#460EG21DVDR

## **Features**

- Suitable for moist / humid environments
- 8" height easily separates items on shelf
- Compatible with 21" green epoxy wire shelving (sold separately)
- Helps organize products

## **Notes & Details**

This Regency green epoxy wire shelf divider allows you to quickly and easily organize the contents of your shelving unit. It is 8" high and made of durable green epoxy wire to easily separate cleaning supplies, boxes, or other loose items. It is suitable for use in humid or moist environments. This divider fits Regency green epoxy wire shelving that is 21" deep (sold separately).