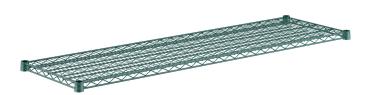

# Regency 18" x 60" NSF Green Epoxy Wire Shelf

#460EG1860

# **Technical Data**

| Length         | 60 Inches                    |
|----------------|------------------------------|
| Width          | 18 Inches                    |
| Capacity       | 450 lb.                      |
| Color          | Green                        |
| Component Type | Shelves                      |
| Features       | NSF Listed<br>Rust-Resistant |
| Finish         | Green Epoxy                  |
| Material       | Epoxy-Coated<br>Steel        |

## **Features**

- Good for use in moist / humid environments
- Includes 4 pairs of split sleeves
- Built to accommodate up to 450 lb. of evenly distributed weight
- High-quality, commercial-grade construction
- Ideal for retail use or back-of-house dry storage