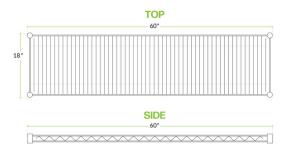

# **Technical Data**

| Length         | 60 Inches                    |
|----------------|------------------------------|
| Width          | 18 Inches                    |
| Capacity       | 450 lb.                      |
| Color          | Green                        |
| Component Type | Shelves                      |
| Features       | NSF Listed<br>Rust-Resistant |
| Finish         | Green Epoxy                  |
| Material       | Epoxy-Coated<br>Steel        |