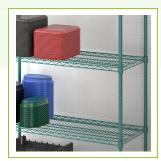

### **Notes & Details**

As part of the Regency Space Solutions' wire shelving collection, this 18" x 60" green epoxy coated wire shelf is great for use in all environments, including dry storage, refrigerators, freezers, and ware washing areas. It's made of a durable, zinc plated metal, with a green epoxy coating. Plus, its high-quality design is commercial grade and delivers the reliable performance every business expects and needs.

When combined with additional shelves, posts, and accessories (sold separately), this Regency green epoxy-coated wire shelf is capable of holding up to an impressive  $450 \, \text{lb}$ . of evenly distributed weight.