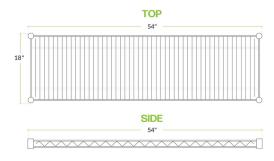

## **Technical Data**

| Length         | 54 Inches                    |
|----------------|------------------------------|
| Width          | 18 Inches                    |
| Capacity       | 450 lb.                      |
| Color          | Green                        |
| Component Type | Shelves                      |
| Features       | NSF Listed<br>Rust-Resistant |
| Finish         | Green Epoxy                  |
| Material       | Epoxy-Coated<br>Steel        |

## **Plan View**