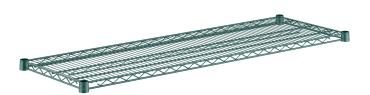

# Regency 18" x 54" NSF Green Epoxy Wire Shelf

#460EG1854

## **Technical Data**

| Length         | 54 Inches                    |
|----------------|------------------------------|
| Width          | 18 Inches                    |
| Capacity       | 450 lb.                      |
| Color          | Green                        |
| Component Type | Shelves                      |
| Features       | NSF Listed<br>Rust-Resistant |
| Finish         | Green Epoxy                  |
| Material       | Epoxy-Coated<br>Steel        |

### **Features**

- Good for use in moist / humid environments
- Includes 4 pairs of split sleeves
- Built to accommodate up to 450 lb. of evenly distributed weight
- High-quality, commercial-grade construction
- Ideal for retail use or back-of-house dry storage