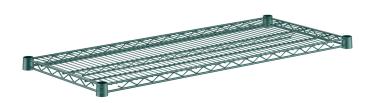

# Regency 18" x 42" NSF Green Epoxy Wire Shelf

#460EG1842

# **Technical Data**

| Length         | 42 Inches                    |
|----------------|------------------------------|
| Width          | 18 Inches                    |
| Capacity       | 600 lb.                      |
| Color          | Green                        |
| Component Type | Shelves                      |
| Features       | NSF Listed<br>Rust-Resistant |
| Finish         | Green Epoxy                  |
| Material       | Epoxy-Coated<br>Steel        |

## **Features**

- Good for use in moist / humid environments
- Includes 4 pairs of split sleeves
- Built to accommodate up to 600 lb. of evenly distributed weight
- High-quality, commercial-grade construction
- Ideal for retail use or back-of-house dry storage