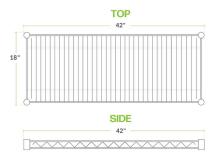

# **Technical Data**

| Length         | 42 Inches                    |
|----------------|------------------------------|
| Width          | 18 Inches                    |
| Capacity       | 600 lb.                      |
| Color          | Green                        |
| Component Type | Shelves                      |
| Features       | NSF Listed<br>Rust-Resistant |
| Finish         | Green Epoxy                  |
| Material       | Epoxy-Coated<br>Steel        |