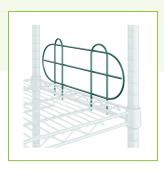

# Regency 11 5/8" x 5 15/16" Green Epoxy Wire Shelf Ledge For 14" Wire Shelving

#460EG14LDG

### **Features**

- 5 15/16" height contains items on shelf
- Fits on 14" green epoxy wire shelving (sold separately)
- Made of durable metal with green epoxy finish
- Stackable to create a higher wall

# **Notes & Details**

This Regency green epoxy shelf ledge is designed to easily install onto your wire shelving unit. It is perfect for helping to contain items on a shelf and prevent them from falling off, whether you have cleaning supplies, boxes, or other loose items. Made of durable metal with a green epoxy finish, it's sure to withstand the rigor of daily use. This ledge fits Regency chrome wire shelving that is 14" wide (sold separately). Ledges are stackable to create a higher wall if needed.