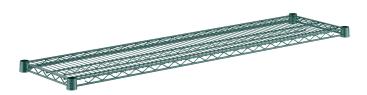

# Regency 14" x 54" NSF Green Epoxy Wire Shelf

#460EG1454

# **Technical Data**

| Length         | 54 Inches                    |
|----------------|------------------------------|
| Width          | 14 Inches                    |
| Capacity       | 450 lb.                      |
| Color          | Green                        |
| Component Type | Shelves                      |
| Features       | NSF Listed<br>Rust-Resistant |
| Finish         | Green Epoxy                  |
| Material       | Zinc-Plated Metal            |
| Style          | Wire                         |

# **Features**

- Great for use in moist and humid environments
- Classic style is ideal for retail use
- Includes 4 pairs of split sleeves
- Built to accommodate up to 450 lb. of evenly distributed weight
- High-quality, commercial-grade construction