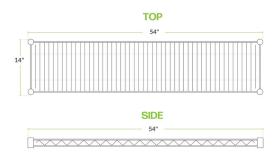

# **Technical Data**

| Length         | 54 Inches                    |
|----------------|------------------------------|
| Width          | 14 Inches                    |
| Capacity       | 450 lb.                      |
| Color          | Green                        |
| Component Type | Shelves                      |
| Features       | NSF Listed<br>Rust-Resistant |
| Finish         | Green Epoxy                  |
| Material       | Zinc-Plated Metal            |
| Style          | Wire                         |