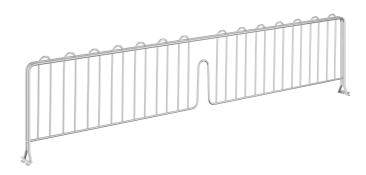

## Regency 8" x 36" Chrome Wire Shelf Divider

#460EC36DVDR

## **Technical Data**

| Length                 | 36 Inches      |
|------------------------|----------------|
| Height                 | 8 Inches       |
| Compatible Shelf Width | 36 Inches      |
| Accessory Type         | Shelf Dividers |
| Color                  | Silver         |
| Material               | Steel          |
| Туре                   | Shelf Dividers |

## **Features**

- Suitable for dry environments
- 8" height easily separates items on shelf
- Compatible with 36" chrome wire shelving (sold separately)
- Helps organize products

## **Notes & Details**

This Regency chrome wire shelf divider allows you to quickly and easily organize the contents of your shelving unit. It is 8" high and made of durable chrome-plated steel to easily separate cleaning supplies, boxes, or other loose items. This divider fits Regency chrome wire shelving that is 36" deep (sold separately).