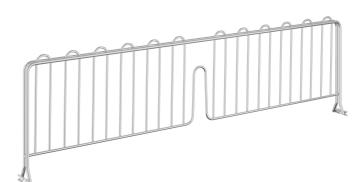

## Regency 8" x 30" Chrome Wire Shelf Divider

#460EC30DVDR

## **Technical Data**

| Length                 | 30 Inches      |
|------------------------|----------------|
| Height                 | 8 Inches       |
| Compatible Shelf Width | 30 Inches      |
| Accessory Type         | Shelf Dividers |
| Color                  | Silver         |
| Material               | Steel          |
| Туре                   | Shelf Dividers |

## Features

- Suitable for dry environments
- 8" height easily separates items on shelf
- Compatible with 30" chrome wire shelving (sold separately)
- Helps organize products

## Notes & Details

This Regency chrome wire shelf divider allows you to quickly and easily organize the contents of your shelving unit. It is 8" high and made of durable chrome-plated steel to easily separate cleaning supplies, boxes, or other loose items. This divider fits Regency chrome wire shelving that is 30" deep (sold separately).