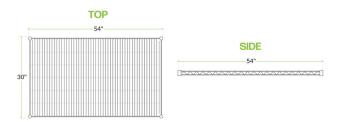

## **Technical Data**

| Length         | 54 Inches      |
|----------------|----------------|
| Width          | 30 Inches      |
| Capacity       | 600 lb.        |
| Color          | Silver         |
| Component Type | Shelves        |
| Features       | Rust-Resistant |
| Finish         | Chrome         |
| Material       | Steel          |
| Style          | Vented         |
|                |                |