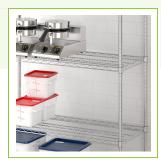

#### **Notes & Details**

Easily store a wide variety of goods in your stockroom, warehouse, garage, or even merchandise items in retail applications with this Regency 30" x 54" NSF chrome wire shelf. Since this shelf has a sleek chrome finish, it is the perfect choice for use in any dry storage or display environment with minimal humidity. Able to accommodate an impressive 600 lb. of evenly distributed weight, this shelf can be used for displaying everything from lightweight boxes of pastries to heavier items like cans of ingredients.

The shelf's wire construction does a great job of allowing proper airflow around your stored supplies, which is especially important in ensuring the maximum shelf life possible. This shelf may be added to existing shelving units that you already have and it also fits on any Regency shelving posts if you wish to create a customized shelving system. When used as part of a shelving unit, this shelf is adjustable so you can accommodate different sized products.