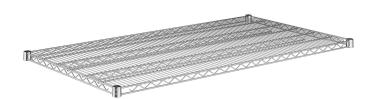

# Regency 30" x 54" NSF Chrome Wire Shelf

#460EC3054

## **Features**

- Weight capacity of 600 lb., evenly distributed
- Chrome finish is perfect for use in dry environments
- Can be used as part of a new shelving system or added to an existing unit
- Easily adjustable up and down compatible posts with the included split sleeves
- Rugged commercial-grade construction

#### **Notes & Details**

Easily store a wide variety of goods in your stockroom, warehouse, garage, or even merchandise items in retail applications with this Regency 30" x 54" NSF chrome wire shelf. Since this shelf has a sleek chrome finish, it is the perfect choice for use in any dry storage or display environment with minimal humidity. Able to accommodate an impressive 600 lb. of evenly distributed weight, this shelf can be used for displaying everything from lightweight boxes of pastries to heavier items like cans of ingredients.