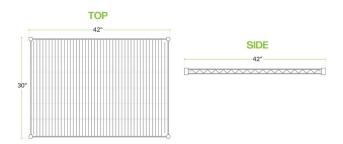

# **Technical Data**

| Length         | 42 Inches      |
|----------------|----------------|
| Width          | 30 Inches      |
| Capacity       | 600 lb.        |
| Color          | Silver         |
| Component Type | Shelves        |
| Features       | Rust-Resistant |
| Finish         | Chrome         |
| Material       | Steel          |
| Style          | Vented         |