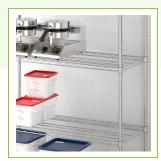

#### **Notes & Details**

Easily store a wide variety of goods in your stockroom, warehouse, garage, or even merchandise items in retail applications with this Regency 30" x 42" NSF chrome wire shelf. Since this shelf has a sleek chrome finish, it is the perfect choice for use in any dry storage or display environment with minimal humidity. Able to accommodate an impressive 600 lb. of evenly distributed weight, this shelf can be used for displaying everything from lightweight boxes of pastries to heavier items like cans of ingredients.

The shelf's wire construction does a great job of allowing proper airflow around your stored supplies, which is especially important in ensuring the maximum shelf life possible. This shelf may be added to existing shelving units that you already have and it also fits on any Regency shelving posts if you wish to create a customized shelving system. When used as part of a shelving unit, this shelf is adjustable so you can accommodate different sized products.