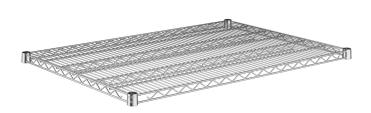

# Regency 30" x 42" NSF Chrome Wire Shelf

#460EC3042

#### **Notes & Details**

Easily store a wide variety of goods in your stockroom, warehouse, garage, or even merchandise items in retail applications with this Regency 30" x 42" NSF chrome wire shelf. Since this shelf has a sleek chrome finish, it is the perfect choice for use in any dry storage or display environment with minimal humidity. Able to accommodate an impressive 600 lb. of evenly distributed weight, this shelf can be used for displaying everything from lightweight boxes of pastries to heavier items like cans of ingredients.

The shelf's wire construction does a great job of allowing proper airflow around your stored supplies, which is especially important in ensuring the maximum shelf life possible. This shelf may be added to existing shelving units that you already have and it also fits on any Regency shelving posts if you wish to create a customized shelving system. When used as part of a shelving unit, this shelf is adjustable so you can accommodate different sized products.