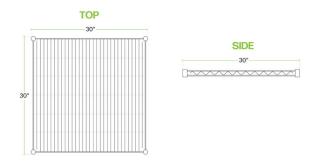

# **Technical Data**

| Length         | 30 Inches      |
|----------------|----------------|
| Width          | 30 Inches      |
| Capacity       | 600 lb.        |
| Color          | Silver         |
| Component Type | Shelves        |
| Features       | Rust-Resistant |
| Finish         | Chrome         |
| Material       | Steel          |
| Style          | Vented         |