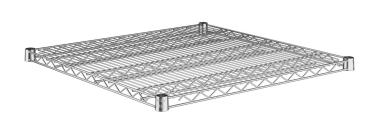

# Regency 30" x 30" NSF Chrome Wire Shelf

#460EC3030

### **Notes & Details**

Easily store a wide variety of goods in your stockroom, warehouse, garage, or even merchandise items in retail applications with this Regency 30" x 30" NSF chrome wire shelf. Since this shelf has a sleek chrome finish, it is the perfect choice for use in any dry storage or display environment with minimal humidity. Able to accommodate an impressive 600 lb. of evenly distributed weight, this shelf can be used for displaying everything from lightweight boxes of pastries to heavier items like cans of ingredients.