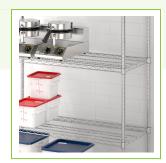

### **Notes & Details**

Easily store a wide variety of goods in your stockroom, warehouse, garage, or even merchandise items in retail applications with this Regency 30" x 30" NSF chrome wire shelf. Since this shelf has a sleek chrome finish, it is the perfect choice for use in any dry storage or display environment with minimal humidity. Able to accommodate an impressive 600 lb. of evenly distributed weight, this shelf can be used for displaying everything from lightweight boxes of pastries to heavier items like cans of ingredients.

The shelf's wire construction does a great job of allowing proper airflow around your stored supplies, which is especially important in ensuring the maximum shelf life possible. This shelf may be added to existing shelving units that you already have and it also fits on any Regency shelving posts if you wish to create a customized shelving system. When used as part of a shelving unit, this shelf is adjustable so you can accommodate different sized products.