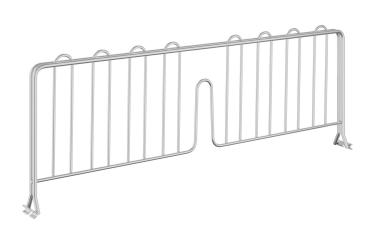

## Regency 8" x 24" Chrome Wire Shelf Divider

#460EC24DVDR

#### **Features**

- Suitable for dry environments
- 8" height easily separates items on shelf
- Compatible with 24" chrome wire shelving (sold separately)
- Helps organize products

### **Notes & Details**

This Regency chrome wire shelf divider allows you to quickly and easily organize the contents of your shelving unit. It is 8" high and made of durable chrome-plated steel to easily separate cleaning supplies, boxes, or other loose items. This divider fits Regency chrome wire shelving that is 24" deep (sold separately).