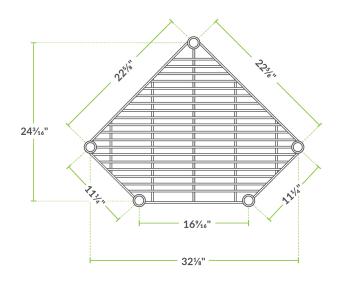

ty (per Shelf) | 600 lb.                   |
| Color                | Silver                    |
| Component Type       | Corner Shelves<br>Shelves |
| Finish               | Chrome                    |
| Material             | Steel                     |
| Shape                | Pentagon                  |

#### **Features**

- Adds valuable storage space to unused corners; capacity of 600 lb., evenly • distributed
- Chrome finish is ideal for use in dry environments •
- Can be used as part of a new shelving system or added to an existing unit
- Easily adjustable up and down compatible posts with the included split sleeves
- Wire design promotes proper air flow around stored products; can be used with • standard shelves

### Certifications



### **Technical Data**



### **Plan View**



## Notes & Details

Make the most of your space with this Regency 24" NSF chrome wire pentagon corner shelf! Its unique pentagon shape is designed to fit into corners to utilize unused space in your establishment for ultimate efficiency. It is also designed to be used with standard shelves of the same depth for a seamless transition around corners to create a cohesive storage unit. It features one angled side that takes up less space than a traditional shelf so it fits into corners perfectly, without protruding. When combined with other Regency shelving, this shelf can hold up to 600 lb. of evenly-distributed weight. The high weight capacity helps the shelf accommodate business growth as storage needs evolve and product inventory expands.

Featuring a durable, commercial grade constructi