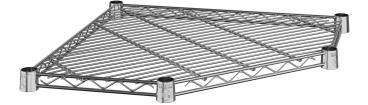

# Regency 24" NSF Chrome Wire Pentagon Corner Shelf

#460EC24COR

#### **Features**

- Adds valuable storage space to unused corners; capacity of 600 lb., evenly • distributed
- Chrome finish is ideal for use in dry environments •
- Can be used as part of a new shelving system or added to an existing unit
- Easily adjustable up and down compatible posts with the included split sleeves
- Wire design promotes proper air flow around stored products; can be used with • standard shelves

## Notes & Details

Make the most of your space with this Regency 24" NSF chrome wire pentagon corner shelf! Its unique pentagon shape is designed to fit into corners to utilize unused space in your establishment for ultimate efficiency. It is also designed to be used with standard shelves of the same depth for a seamless transition around corners to create a cohesive storage unit. It features one angled side that takes up less space than a traditional shelf so it fits into corners perfectly, without protruding. When combined with other Regency shelving, this shelf can hold up to 600 lb. of evenly-distributed weight. The high weight capacity helps the shelf accommodate business growth as storage needs evolve and product inventory expands.