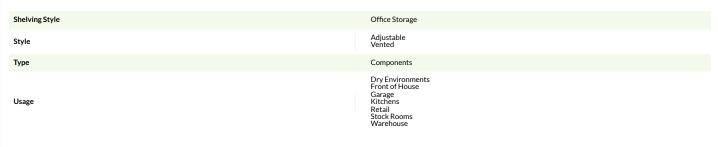

### **Technical Data**

| Length               | 24 Inches                 |
|----------------------|---------------------------|
| Width                | 32 1/8 Inches             |
| Capacity             | 600 lb.                   |
| Capacity (per Shelf) | 600 lb.                   |
| Color                | Silver                    |
| Component Type       | Corner Shelves<br>Shelves |
| Finish               | Chrome                    |
| Material             | Steel                     |
| Shape                | Pentagon                  |