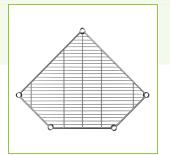

Project:



# Regency 24" NSF Chrome Wire Pentagon Corner Shelf

#460EC24COR







### **Technical Data**

| Length               | 24 Inches                 |
|----------------------|---------------------------|
| Width                | 32 1/8 Inches             |
| Capacity             | 600 lb.                   |
| Capacity (per Shelf) | 600 lb.                   |
| Color                | Silver                    |
| Component Type       | Corner Shelves<br>Shelves |
| Finish               | Chrome                    |
| Material             | Steel                     |
| Shape                | Pentagon                  |

#### **Features**

- Adds valuable storage space to unused corners; capacity of 600 lb., evenly • distributed
- Chrome finish is ideal for use in dry environments •
- Can be used as part of a new shelving system or added to an existing uni