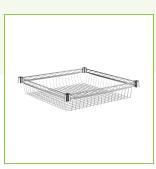

# Regency 24" x 24" NSF Chrome Shelf Basket

#460EC2424BSK

### **Features**

- 4 1/2" deep to hold products securely in place during transport
- Built to accommodate up to 600 lb. of evenly distributed weight
- Open design facilitates ventilation and maximizes air flow
- Suitable for dry environments
- Great for grocery stores, restaurants, and warehouses

#### **Notes & Details**

Securely store and transport items in your restaurant, warehouse, or grocery store using this Regency  $24^{\circ} \times 24^{\circ}$  chrome shelf basket! Designed to fit onto your shelving unit in place of a traditional flat shelf, this  $41/2^{\circ}$  deep shelf basket provides optimal storage space while preventing items from falling during transport, loading, or unloading. Its durable, chrome plated construction ensures long-lasting use in your establishment. This versatile shelf basket can also be used for your front-of-house display and merchandising at your grocery store, market, or retail space.

This basket's open design combined with the ability to adjust it to different heights ensures proper ventilation and maximum air flow between and around your stored products. A tapered design ensures optimum storage flexibility, enabling it to fit perfectly on mobile and stationary shelving units, as well as utility carts. When combined with other Regency shelving posts and accessories, this shelf basket can hold up to 600 lb. of evenly distributed weight, making it ideal for storing bulk and heavy supplies. Plus, the high weight capacity helps the shelf basket accommodate business growth as storage needs evolve and product inventory expands. Each basket purchased comes with four pairs of split sleeves that are used to attach the basket to its compatible posts (sold separately).