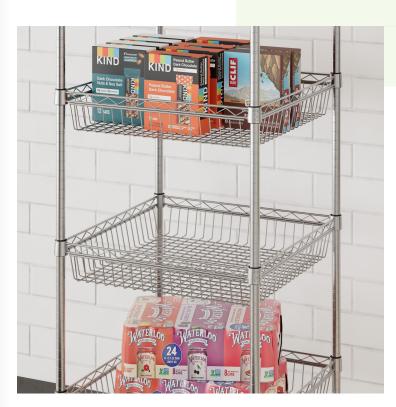

# Regency 24" x 24" NSF Chrome Shelf Basket

#460EC2424BSK

### **Features**

- 4 1/2" deep to hold products securely in place during transport
- Built to accommodate up to 600 lb. of evenly distributed weight
- Open design facilitates ventilation and maximizes air flow
- Suitable for dry environments
- Great for grocery stores, restaurants, and warehouses

#### **Notes & Details**

Securely store and transport items in your restaurant, warehouse, or grocery store using this Regency  $24^{\circ} \times 24^{\circ}$  chrome shelf basket! Designed to fit onto your shelving unit in place of a traditional flat shelf, this  $41/2^{\circ}$  deep shelf basket provides optimal storage space while preventing items from falling during transport, loading, or unloading. Its durable, chrome plated construction ensures long-lasting use in your establishment. This versatile shelf basket can also be used for your front-of-house display and merchandising at your grocery store, market, or retail space.

This basket's open design combined with the ability to adjust it to different heights ensures proper ventilation and maximum air flow between and around your stored products. A tapered design ensures optimum storage flexibility, enabling it to fit perfectly on mobile and stationary shelving units, as well as utility carts. When combined with other Regency shelving posts and accessories, this shelf basket can hold up to 600 lb. of evenly distributed weight, making it ideal for storing bulk and heavy supplies. Plus, the high weight capacity helps the shelf basket accommodate business growth as storage needs evolve and product inventory expands. Each basket purchased comes with four pairs of split sleeves that are used to attach the basket to its compatible posts (sold separately).