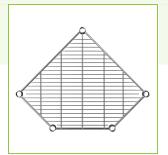

### **Plan View**

## Notes & Details

Make the most of your space with this Regency 21" deep NSF chrome wire pentagon corner shelf! Its unique pentagon shape is designed to fit into corners to utilize unused space in your establishment for ultimate efficiency. It is also designed to be used with standard shelves of the same depth for a seamless transition around corners to create a cohesive storage unit. It features one angled side that takes up less space than a traditional shelf so it fits into corners perfectly, without protruding. When combined with other Regency shelving, this shelf can hold up to 600 lb. of evenly-distributed weight. The high weight capacity helps the shelf accommodate business growth as storage needs evolve and product inventory expands.