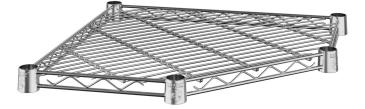

# Regency 21" NSF Chrome Wire Pentagon Corner Shelf

#460EC21COR

## **Technical Data**

| Length               | 21 Inches                 |
|----------------------|---------------------------|
| Width                | 27 27/32 Inches           |
| Capacity             | 600 lb.                   |
| Capacity (per Shelf) | 600 lb.                   |
| Color                | Silver                    |
| Component Type       | Corner Shelves<br>Shelves |
| Finish               | Chrome                    |
| Material             | Steel                     |
| Shape                | Pentagon                  |

#### **Features**

- Adds valuable storage space to unused corners; capacity of 600 lb., evenly • distributed
- Chrome finish is ideal for use in dry environments •
- Can be used as part of a new shelving system or added to an existing unit
- Easily adjustable up and down compatible posts with the included split sleeves
- Wire design promotes proper air flow around stored products; can be used with • standard shelves

## Notes & Details

Make the most of your space with this Regency 21" deep NSF chrome wire pentagon corner shelf! Its unique pentagon shape is designed to fit into corners to utilize unused space in your establishment for ultimate efficiency. It is also designed to be used with standard shelves of the same depth for a seamless transition around corners to create a cohesive storage unit. It features one angled side that takes up less space than a traditional shelf so it fits into corners perfectly, without protruding. When combined with other Regency shelving, this shelf can hold up to 600 lb. of evenly-distributed weight. The high weight capacity helps the shelf accommodate business growth as storage needs evolve and product inventory expands.