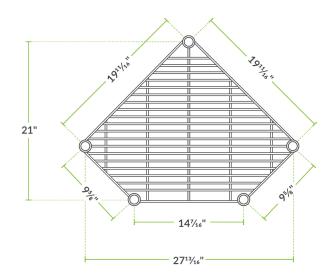

ity (per Shelf) | 600 lb.                   |
| Color                | Silver                    |
| Component Type       | Corner Shelves<br>Shelves |
| Finish               | Chrome                    |
| Material             | Steel                     |
| Shape                | Pentagon                  |

#### **Features**

- Adds valuable storage space to unused corners; capacity of 600 lb., evenly • distributed
- Chrome finish is ideal for use in dry environments •
- Can be used as part of a new shelving system or added to an existing unit
- Easily adjustable up and down compatible posts with the included split sleeves
- Wire design promotes proper air flow around stored products; can be used with • standard shelves

### Certifications



## **Technical Data**



### **Plan View**



## Notes & Details

Make the most of your space with this Regency 21" deep NSF chrome wire pentagon corner shelf! Its unique pentagon shape is designed to fit into corners to utilize unused space in your establishment for ultimate efficiency. It is also designed to be used with standard shelves of the same depth for a seamless transition around corners to create a cohesive storage unit. It features one angled side that takes up less space than a traditional shelf so it fits into corners perfectly, without protruding. When combined with other Regency shelving, this shelf can hold up to 600 lb. of evenly-distributed weight. The high weight capacity helps the shelf accommodate business growth as storage needs evolve and product inventory expands.

Featuring a durable, commercial grade const