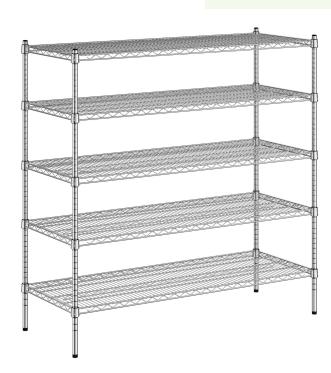

# Regency 21" x 54" x 54" NSF Chrome 5-Shelf Kit

#460EC2154K55

## **Technical Data**

| Length               | 54 Inches       |
|----------------------|-----------------|
| Width                | 21 Inches       |
| Height               | 54 Inches       |
| Post Diameter        | 1 Inch          |
| Capacity             | 2250 lb.        |
| Capacity (per Shelf) | 450 lb.         |
| Casters              | Without Casters |
| Color                | Silver          |
| Finish               | Chrome          |
| Material             | Steel           |

### **Features**

- Recommended for use in dry environments
- (5) 21" x 54" shelves accommodate up to 450 lb. each
- (4) 54" stationary posts allow for shelves to be adjusted; foot included and required for use
- Includes 20 pairs of split sleeves
- Wire design promotes proper air flow around stored products

### **Notes & Details**

This Regency 21" x 54" NSF chrome shelf kit with 54" posts is ideal for organized storage in your establishment! Whether you operate a restaurant, warehouse, dining hall, supermarket, or other business, this shelf kit is a great product for you. This kit includes (5) 21" x 54" wire shelves and (4) 54" posts, providing you with everything you need to set up a sturdy shelving unit that can hold your canned goods, kitchen appliances, packaged foods, tools, and supplies. Plus, the unit's high-quality design is commercial grade and delivers the reliable performance every business expects and needs.

Each shelf features a wire construction, which allows for proper air flow around the stored supplies, products, or ingredients. They're adjustable, too; since the posts are marked in intervals and use a split sleeve system of assembly, the shelves are easy to move higher or lower along the posts. This is especially great for expanding businesses that may not have finalized their product offerings.

A set of 4 split sleeves is provided for each shelf, and each shelf accommodates up to 450 lb. of weight. Likewise, a foot is provided for each post and must be used for proper installation. The shelving unit requires assembly.