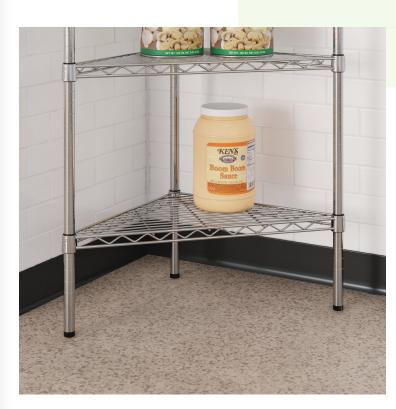

# Regency 18" NSF Chrome Triangle Shelf

#460EC18TRI

## **Features**

- Great for utilizing corner space
- Recommended for use in dry environments
- Includes 3 pairs of split sleeves
- Made of durable, chrome plated metal

### **Notes & Details**

Utilize maximum space in your establishment with this Regency 18" chrome triangle shelf! Designed to fit into corners, this shelf is a great way to make use of space that may be otherwise left empty. Measuring 14 7/8" across from the widest end of the shelf to the right angle corner, each triangle shelf provides plenty of space for holding an array of items.

This 18" shelf is made of a durable, chrome plated metal and is great for use in dry storage and heated environments. Three pairs of Regency split sleeves are included. This shelf is compatible with Regency posts.