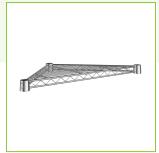

# Regency 18" NSF Chrome Triangle Shelf

#460EC18TRI

# **Technical Data**

| Length               | 18 Inches                 |
|----------------------|---------------------------|
| Width                | 25 1/4 Inches             |
| Capacity             | 500 lb.                   |
| Capacity (per Shelf) | 500 lb.                   |
| Color                | Silver                    |
| Component Type       | Corner Shelves<br>Shelves |
| Finish               | Chrome                    |
| Material             | Steel                     |
| Shape                | Triangle                  |

## **Features**

- Great for utilizing corner space
- Recommended for use in dry environments
- Includes 3 pairs of split sleeves
- Made of durable, chrome plated metal