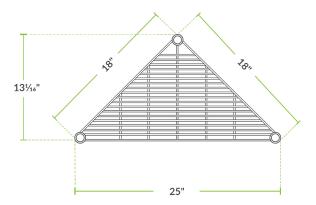

# **Technical Data**

| Length               | 18 Inches                 |
|----------------------|---------------------------|
| Width                | 25 1/4 Inches             |
| Capacity             | 500 lb.                   |
| Capacity (per Shelf) | 500 lb.                   |
| Color                | Silver                    |
| Component Type       | Corner Shelves<br>Shelves |
| Finish               | Chrome                    |
| Material             | Steel                     |
| Shape                | Triangle                  |

### **Notes & Details**

Utilize maximum space in your establishment with this Regency 18" chrome triangle shelf! Designed to fit into corners, this shelf is a great way to make use of space that may be otherwise left empty. Measuring 14 7/8" across from the widest end of the shelf to the right angle corner, each triangle shelf provides plenty of space for holding an array of items.