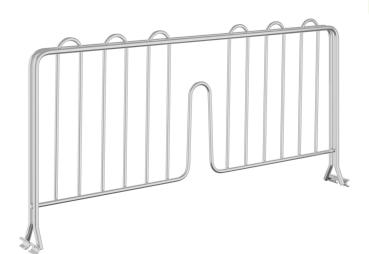

# Regency 8" x 18" Chrome Wire Shelf Divider

#460EC18DVDR

# **Technical Data**

| Length                 | 18 Inches      |
|------------------------|----------------|
| Height                 | 8 Inches       |
| Compatible Shelf Width | 18 Inches      |
| Accessory Type         | Shelf Dividers |
| Color                  | Silver         |
| Material               | Steel          |
| Туре                   | Shelf Dividers |

#### **Features**

- Suitable for dry environments
- 8" height easily separates items on shelf
- Compatible with 18" chrome wire shelving (sold separately) •
- Helps organize products

### Notes & Details

This Regency chrome wire shelf divider allows you to quickly and easily organize the contents of your shelving unit. It is 8" high and made of durable chrome-plated steel to easily separate cleaning supplies, boxes, or other loose items. This divider fits Regency chrome wire shelving that is 18" deep (sold separately).