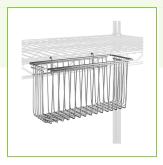

### **Features**

- Fits onto shelves 18" or wider
- Recommended for use in dry environments

## Notes & Details

This Regency chrome storage basket is designed to easily install onto your wire shelving unit. Ideal for storing extra equipment parts, cooking utensils, and other loose items, this storage basket fits onto shelves 18" or wider. It is recommended for use in dry environments only.