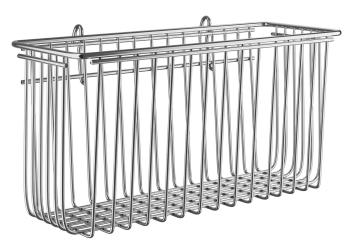

### Regency Chrome Storage Basket for Wire Shelving - 17 3/8" x 7 1/2" x 10"

#460EC1810BSK

# **Technical Data**

| Length   | 17 3/8 Inches |
|----------|---------------|
| Width    | 7 1/2 Inches  |
| Height   | 10 Inches     |
| Color    | Silver        |
| Material | Steel         |
| Туре     | Wire Baskets  |

## Notes & Details

This Regency chrome storage basket is designed to easily install onto your wire shelving unit. Ideal for storing extra equipment parts, cooking utensils, and other loose items, this storage basket fits onto shelves 18" or wider. It is recommended for use in dry environments only.