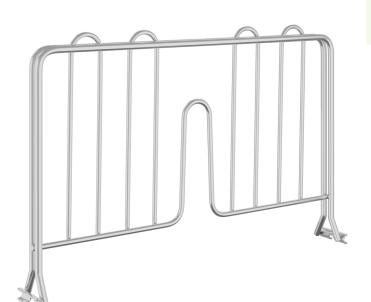

## Regency 8" x 14" Chrome Wire Shelf Divider

#460EC14DVDR

# **Technical Data**

| Length                 | 14 Inches      |
|------------------------|----------------|
| Height                 | 8 Inches       |
| Compatible Shelf Width | 14 Inches      |
| Accessory Type         | Shelf Dividers |
| Color                  | Silver         |
| Material               | Steel          |
| Туре                   | Shelf Dividers |

#### **Features**

- Suitable for dry environments
- 8" height easily separates items on shelf
- Compatible with 14" chrome wire shelving (sold separately) •
- Helps organize products

## Notes & Details

This Regency chrome wire shelf divider allows you to quickly and easily organize the contents of your shelving unit. It is 8" high and made of durable chrome-plated steel to easily separate cleaning supplies, boxes, or other loose items. This divider fits Regency chrome wire shelving that is 14" deep (sold separately).