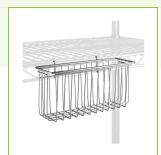

#### **Features**

- Fits onto shelves 14" or wider
- Recommended for use in dry environments

### **Notes & Details**

This Regency chrome storage basket is designed to easily install onto your wire shelving unit. Ideal for storing extra equipment parts, cooking utensils, and other loose items, this storage basket fits onto shelves 14" or wider. It is recommended for use in dry environments only.