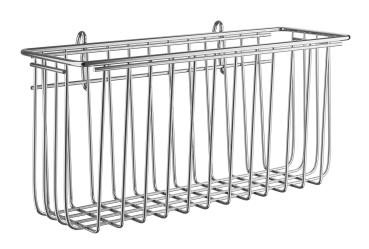

# Regency Chrome Storage Basket for Wire Shelving - 13 3/8" x 5" x 7"

#460EC1457BSK

### **Notes & Details**

This Regency chrome storage basket is designed to easily install onto your wire shelving unit. Ideal for storing extra equipment parts, cooking utensils, and other loose items, this storage basket fits onto shelves 14" or wider. It is recommended for use in dry environments only.