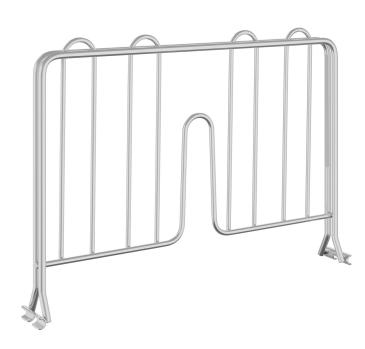

# Regency 8" x 12" Chrome Wire Shelf Divider

#460EC12DVDR

#### **Features**

- Suitable for dry environments
- 8" height easily separates items on shelf
- Compatible with 12" chrome wire shelving (sold separately)
- Helps organize products

## **Notes & Details**

This Regency chrome wire shelf divider allows you to quickly and easily organize the contents of your shelving unit. It is 8" high and made of durable chrome-plated steel to easily separate cleaning supplies, boxes, or other loose items. This divider fits Regency chrome wire shelving that is 12" deep (sold separately).