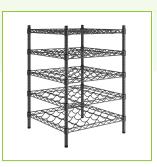

# Regency 24" x 24" 5 Shelf 50-Bottle Black Epoxy Wire Wine Rack with 34" Posts

#460EBW24245

### **Features**

- Includes (5) 24" x 24" shelves
- (4) 34" stationary posts allow for shelves to be adjusted; foot included for added stability
- Epoxy coating resists corrosion for long-lasting use; suitable for humid / moist environments
- Holds (10) 750 mL bottles per shelf
- Includes 20 pairs of split sleeves for simple installation

This rack has 5 shelves for holding and organizing your red, white, and blush wines. Each shelf can accommodate up to (10) 750 mL bottles, giving the entire unit a 50-bottle capacity. Thanks to its durable wire construction, this unit will provide you with years of long-lasting use. Plus, its black epoxy coating gives it a sleek look and extra protection for placement in humid / moist environments. The vented design enables proper air circulation, so it won't collect dust as quickly. Complete with attached leveling feet, this product can easily adjust to accommodate uneven surfaces. This unit is not compatible with casters.