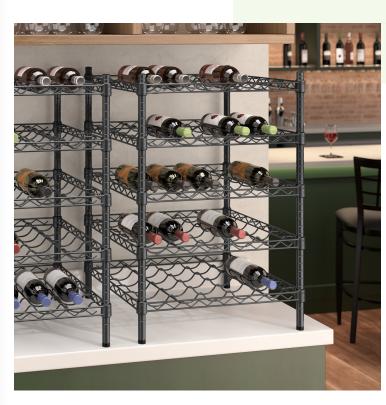

# Regency 24" x 24" 5 Shelf 50-Bottle Black Epoxy Wire Wine Rack with 34" Posts

#460EBW24245

### **Features**

- Includes (5) 24" x 24" shelves
- (4) 34" stationary posts allow for shelves to be adjusted; foot included for added stability
- Epoxy coating resists corrosion for long-lasting use; suitable for humid / moist environments
- Holds (10) 750 mL bottles per shelf
- Includes 20 pairs of split sleeves for simple installation

#### **Notes & Details**

Upgrade the storage in your establishment with this Regency 24" x 24" 5 shelf black epoxy wire wine rack with 34" posts. The quality and taste of wine can be altered if it's not properly stored, which is why this rack is an essential product for your restaurant, bar, vineyard, club, or lounge. Not only is this rack durably constructed from metal materials, but it's also specially shaped to hold bottles at the proper angle for storage. This all-inclusive kit comes with 20 pairs of split sleeves, 4 stationary posts, and 5 shelves, allowing you to quickly put it together straight out of the box.

The shelves on this unit are grooved to hold bottles securely on their sides and prevent them from sliding around. This feature allows you to display your bottles in a visually-appealing way. Additionally, all of the shelves are slanted downward, so the bottles' corks won't dry out and crack. This design also prevents air exposure and promotes flavor retention.

This rack has 5 shelves for holding and organizing your red, white, and blush wines. Each shelf can accommodate up to (10) 750 mL bottles, giving the entire unit a 50-bottle capacity. Thanks to its durable wire construction, this unit will provide you with years of long-lasting use. Plus, its black epoxy coating gives it a sleek look and extra protection for placement in humid / moist environments. The vented design enables proper air circulation, so it won't collect dust as quickly. Complete with attached leveling feet, this product can easily adjust to accommodate uneven surfaces. This unit is not compatible with casters.