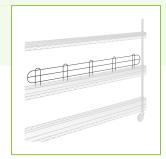

# Regency 57 5/8" x 5 15/16" Black Epoxy Wire Shelf Ledge For 60" Wire Shelving

Qty:

#460EB60LDG

## Notes & Details

This Regency black epoxy shelf ledge is designed to easily install onto your wire shelving unit. It is perfect for helping to contain items on a shelf and prevent them from falling off, whether you have cleaning supplies, boxes, or other loose items. Made of durable metal with a black epoxy finish, it's sure to withstand the rigor of daily use. This ledge fits Regency chrome wire shelving that is 60" wide (sold separately). Ledges are stackable to create a higher wall if needed.