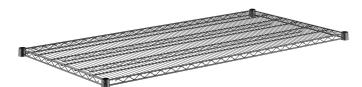

# Regency 30" x 60" NSF Black Epoxy Wire Shelf

#460EB3060

# **Technical Data**

| Length         | 60 Inches             |
|----------------|-----------------------|
| Width          | 30 Inches             |
| Capacity       | 450 lb.               |
| Color          | Black                 |
| Component Type | Shelves               |
| Features       | Rust-Resistant        |
| Finish         | Black Epoxy           |
| Material       | Epoxy-Coated<br>Steel |
| Style          | Vented                |

### Features

- Good for use in moist / humid environments
- Classic style ideal for retail use
- Includes 4 pairs of split sleeves
- Built to accommodate up to 450 lb. of evenly distributed weight
- High-quality, commercial-grade construction