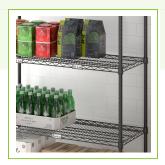

# Notes & Details

Regency's 30" x 60" NSF black epoxy wire shelf is the perfect storage and display option for your restaurant or market. A 30" x 60" NSF black epoxy coated wire shelf from Regency is designed to display and store products and equipment at your foodservice business or warehouse. This product's epoxy coating also allows you to use it in dry storage and warewashing areas in addition to walk-in refrigerators and freezers. You can also use this shelf to display products for front-of-house merchandising in your grocery store or farmer's market.

The classic black style of this shelf makes it an excellent option for retail use in your grocery store or farmer's market. Its sleek color will also blend well with any design or decor. This shelf is fully adjustable to accommodate products or equipment of varying shapes and sizes. This product also offers the rigidity of solid metal but can easily be adjusted without tools or hardware. The open design of this shelf coupled with the ability to move it to different heights facilitates ventilation and maximizes air flow between and around products.