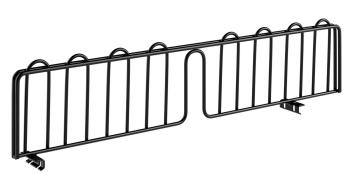

# Regency 24" x 4" Black Epoxy Wire Slanted Shelf Divider for 24" Slanted Wire Shelving

#460EB24SLDVDR

#### Features

- Durable, black epoxy-coated steel wire construction
- Ideal for use in moist and humid environments as well as retail spaces
- 4" separation height maintains optimal item visibility
- Compatible with 24" slanted black epoxy wire shelving (sold separately)
- Perfect for separating shelves into customizable, organized compartments

### Notes & Details

Organize your retail space with this Regency slanted shelf divider! This durable divider is designed to be used with 24" slanted black epoxy wire shelving (sold separately), allowing you to create customized compartments. Ideal for use in moist or humid environments as well as retail settings, this divider is the perfect tool to keep your shelves organized and visually appealing.

Constructed with durable black epoxy-coated steel wire, this shelf divider is built to withstand the demands of a busy environment. Its 4" separation height ensures optimal visibility of your products, making it easy to find what you're looking for. This black epoxy wire shelf divider is a must-have to maximize organization and efficiency in your space.