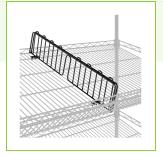

# Regency 24" x 4" Black Epoxy Wire Slanted Shelf Divider for 24" Slanted Wire Shelving

#460EB24SLDVDR

#### Features

- Durable, black epoxy-coated steel wire construction
- Ideal for use in moist and humid environments as well as retail spaces
- 4" separation height maintains optimal item visibility
- Compatible with 24" slanted black epoxy wire shelving (sold separately)
- Perfect for separating shelves into customizable, organized compartments

### Notes & Details

Organize your retail space with this Regency slanted shelf divider! This durable divider is designed to be used with 24" slanted black epoxy wire shelving (sold separately), allowing you to create customized compartments. Ideal for use in moist or humid environments as well as retail settings, this divider is the perfect tool to keep your shelves organized and visually appealing.