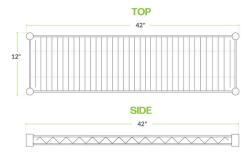

# **Technical Data**

| Length               | 42 Inches             |
|----------------------|-----------------------|
| Width                | 12 Inches             |
| Capacity             | 600 lb.               |
| Capacity (per Shelf) | 600 lb.               |
| Color                | Black                 |
| Component Type       | Shelves               |
| Features             | Rust-Resistant        |
| Finish               | Black Epoxy           |
| Material             | Epoxy-Coated<br>Steel |

### **Plan View**