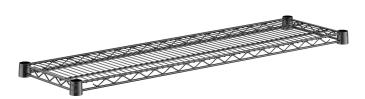

# Regency 12" x 42" NSF Black Epoxy Wire Shelf

#460EB1242

# **Technical Data**

| Length               | 42 Inches             |
|----------------------|-----------------------|
| Width                | 12 Inches             |
| Capacity             | 600 lb.               |
| Capacity (per Shelf) | 600 lb.               |
| Color                | Black                 |
| Component Type       | Shelves               |
| Features             | Rust-Resistant        |
| Finish               | Black Epoxy           |
| Material             | Epoxy-Coated<br>Steel |

## **Features**

- Good for use in moist / humid environments
- Classic style ideal for retail use
- Includes 4 pairs of split sleeves
- Built to accommodate up to 600 lb. of evenly distributed weight
- High-quality, commercial-grade construction