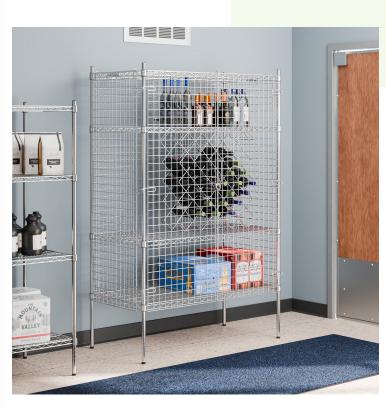

| Project: | Date: | Approval: | Qty: | Item #: 460CSC2448KS |
|----------|-------|-----------|------|----------------------|
|          |       |           |      |                      |

Regency NSF Stationary Chrome Wire Security Cage Kit - 24"  $\times$  48"  $\times$  74"

# **Features**

- Includes 4 shelves, (4) 74" knock down posts, and 1 security cage
- Perfect for the safe storage of wine or liquor
- Measures 24" x 48" x 74" when assembled
- Chrome wire design

### **Notes & Details**

Ensure that your finest wines and liquors are safely stored with the Regency 24" x 48" NSF stationary chrome wire security cage kit! Not only will you be protecting your products from damage or theft, but you'll also be optimizing storage space in your wine cellar or kitchen!

The chrome construction gives this security kit excellent durability, while also being easy to keep clean and sanitary. This unit is for use in dry environments with low humidity, making it perfect for storing your finest wines, bulk goods, or even heavy prep tools. In addition, an open wire design minimizes dust accumulation and provides increased visibility of the unit's contents, ensuring easy cleaning and organization. And, for added convenience, the space between the shelves is adjustable, giving you the flexibility to store items of varying heights with ease.