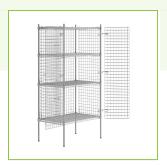

# Regency NSF Stationary Chrome Wire Security Cage Kit - 24" $\times$ 36" $\times$ 74"

#460CSC2436KS

## **Features**

- Includes 4 shelves, (4) 74" knock down posts, and 1 security cage
- Perfect for the safe storage of wine or liquor
- Measures 24" x 36" x 74" when assembled
- Chrome wire design

#### Kit Includes:

- (4) 24" x 36" shelves
- (4) 74" knock down posts
- (1) security cage

🛕 WARNING: This product can expose you to chemicals including lead, which are known to the State of California to cause cancer and birth defects or other reproductive harm. For more information, go to