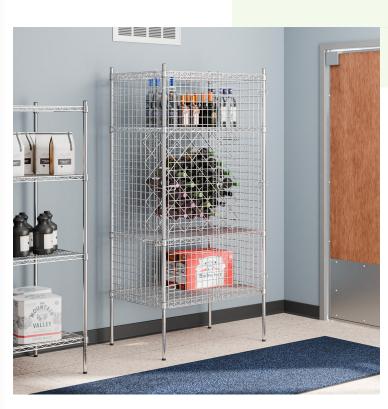

# Regency NSF Stationary Chrome Wire Security Cage Kit - 24" $\times$ 36" $\times$ 74"

#460CSC2436KS

## **Features**

- Includes 4 shelves, (4) 74" knock down posts, and 1 security cage
- Perfect for the safe storage of wine or liquor
- Measures 24" x 36" x 74" when assembled
- Chrome wire design

#### **Notes & Details**

Ensure that your finest wines and liquors are safely stored with the Regency 24" x 36" NSF stationary chrome wire security cage kit! Not only will you be protecting your products from damage or theft, but you'll also be optimizing storage space in your wine cellar or kitchen!

The chrome construction gives this security kit excellent durability, while also being easy to keep clean and sanitary. This unit is for use in dry environments with low humidity, making it perfect for storing your finest wines, bulk goods, or even heavy prep tools. In addition, an open wire design minimizes dust accumulation and provides increased visibility of the unit's contents, ensuring easy cleaning and organization. And, for added convenience, the space between the shelves is adjustable, giving you the flexibility to store items of varying heights with ease.

Each shelf boasts a 600 lb. weight capacity, which offers you the ability to store virtually anything you wish in this secure, reliable unit. And, thanks to the knock down posts, assembling or disassembling this unit is easier than ever! Because the posts conveniently unscrew in the middle, they form two smaller halves that are easier to move. When you'd like to reassemble them, you'll only need a rubber mallet, and the convenient inch markings allow you to remember your preferred shelf spacing.

#### Kit Includes:

- (4) 24" x 36" shelves
- (4) 74" knock down posts
- (1) security cage

🛕 WARNING: This product can expose you to chemicals including lead, which are known to the State of California to cause cancer and birth defects or other reproductive harm. For more information, go to