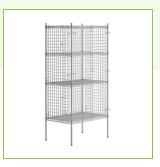

# Regency NSF Stationary Chrome Wire Security Cage Kit - 24" $\times$ 36" $\times$ 74"

#460CSC2436KS

## **Features**

- Includes 4 shelves, (4) 74" knock down posts, and 1 security cage
- Perfect for the safe storage of wine or liquor
- Measures 24" x 36" x 74" when assembled
- Chrome wire design

#### Kit Includes:

- (4) 24" x 36" shelves
- (4) 74" knock down posts
- (1) security cage

🛕 WARNING: This product can expose you to chemicals including lead, which are known to the State of California to cause cancer and birth defects or other reproductive harm. For more information, go to